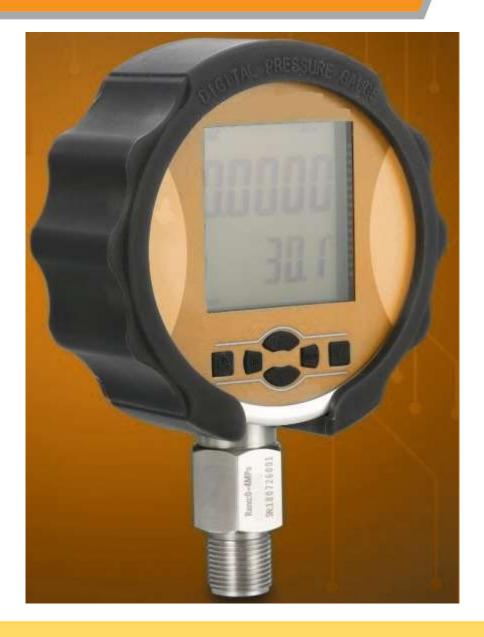

# AS-DGA HIGH PRECISION DIGITAL PRESSURE GAUGE

AS-DGA a high precision digital pressure gauge adopts 55x55mm large-size LCD screen. It uses crossover display of the main screen and the sub-screen. It can display the real-time pressure and simultaneously display the reference data such as the on-site temperature and pressure maximum/minimum. The product is powerful, preset 10 pressure units, adjustable pressure sampling rate, battery power display, the product is equipped with USB external power supply and battery dual power supply mode. This product is powered by three AAA batteries and features an ultra-low power design for up to 3,600 hours of battery life. The product adopts high-precision ADC and high-speed microprocessor, full digital design, high precision and good stability. The product is made of Stainless Steel Material (SS304) equipped with carrying case and power supply accessory, which make easy to carry.

## **Features**

- 105mm diameter, 304SS Shell
- 5 digits display, main @ sub-screen dual screen design
- 10 units are available: MPa/kPa/psi/BAR/Pa/mBar/mmH/mH2O/Torr/ Kgf/cm
- low power design, 3 AA batteries and can last upto 3600 hours
- Product Certifications: CE