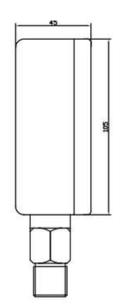

0) MPa

Compound Range: (-2.5~2.5....5...-100~1000) kPa

Absolute Pressure: (0~10...25...1000) kPa

Differential Pressure: (0~10...25...40...60...100...250...400...600) kPa

(0~1...1.6) MPa

Overload Capacity: 150%(>10MPa); 200%(<10MPa)

Accuracy: 0.1%FS (0.05%FS on request)

**Backlight color: White** 

Operating temp.: -5 to 40 Deg C Compensated temp.: 0 to 40 Deg C

Electric protection Anti-electromagnetic interference design

Sampling frequency: 1-10 times/second

Measurement Medium: Gas or Liquid compatible with 316 Stainless Steel

Long term stability: ±0.1%FS/year (typical)
Supply battery: 3 AA batteries/ USB Supply

Material Stainless steel for shell, 316L for isolation diaphragm Medium compatibility: All media compatible with SS316L

**IP Protection: IP50** 

### **DIMENSION**