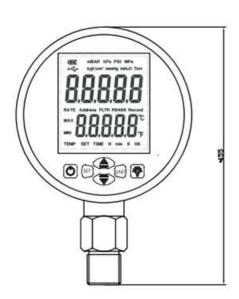

160) MPa

Compound Range: (-2.5~2.5....5...-100~1000) kPa

Absolute Pressure: (0~10...25...1000) kPa

Differential Pressure: (0~10...25...40...60...100...250...400...600) kPa

(0~1...1.6) MPa

Overload Capacity: 150%(>10MPa); 200%(<10MPa)

Accuracy: 0.1%FS (0.05%FS on request)

**Backlight color: White** 

Operating temp.: -5 to 40 Deg C Compensated temp.: 0 to 40 Deg C

Electric protection Anti-electromagnetic interference design

Sampling frequency: 1-10 times/second

Measurement Medium: Gas or Liquid compatible with 316 Stainless Steel

Long term stability: ±0.1%FS/year (typical)
Supply battery: 3 AA batteries/ USB Supply

Material Stainless steel for shell, 316L for isolation diaphragm Medium compatibility: All media compatible with SS316L

**IP Protection: IP50** 

### **DIMENSION**